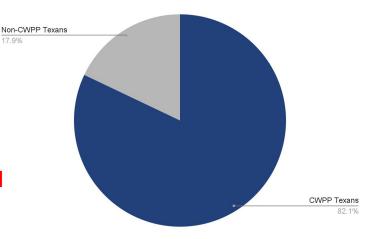

r registration address



# Where Do I Vote?

- Registration and Polling Place Lookup:
   <a href="https://teamrv-mvp.sos.texas.gov/MVP/mv">https://teamrv-mvp.sos.texas.gov/MVP/mv</a>
   <a href="p.do">p.do</a>
- During Early Voting: all Texas voters can vote at any polling location in their county
- On Election Day:
  - If their county has Countywide Polling, the voter can vote at any polling location in their county.
  - If their county doesn't have
     Countywide Polling, the voter must go to their assigned polling place.







# Who has Countywide Polling?

## At this point: most Texans!

- Total counties participating in CWPP: 96
- Population of CWPP counties: approx 24.4 million
- Population of non-CWPP counties: approx 6.1 million
- Check which counties at: tinyurl.com/CheckCWPP





## Language or Disability Assistance at the Poll

#### In the polling place:

- The voter may receive assistance from a person of their choice: for example a friend, family member, or poll worker
- The voter may NOT receive assistance from their boss or a representative of their union
- The assistant may go into the voting booth with the voter

#### Access for voters with disabilities:

- Accessible voting machines must be available for private voting
- Curbside voting MUST be available with appropriate signage
- Poll workers CANNOT question a voter's claim of disability



Photo credit: Disability Rights TX



# Electioneering

### What is electioneering?

- Trying to persuade someone to vote for or against a party, candidate or proposition
  - Speaking with voters
  - Placing politic