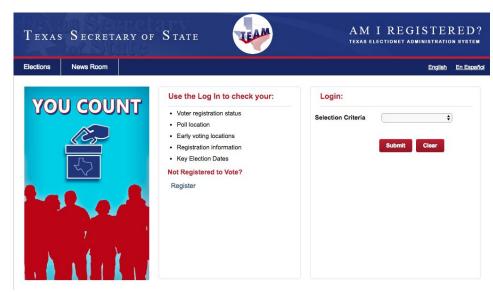

# Checking Voter Registrations

Registration and Polling Place Lookup:
 <a href="https://teamrv-mvp.sos.texas.gov/MVP/mvp.do">https://teamrv-mvp.sos.texas.gov/MVP/mvp.do</a>

THE DEADLINE TO REGISTER TO VOTE
IN TEXAS IS 30 DAYS BEFORE
ELECTION DAY