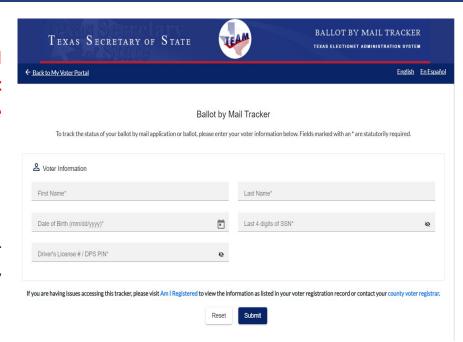

# **Ballot By Mail Tracker**

Texas voters can now cure, or correct, certain problems with their Mail-In Ballot Applications and track the status of their submitted Mail-In Ballot Applications and Ballots via the following website run by the Sec. of State's office:

https://teamrv-mvp.sos.texas.gov/BallotTrackerAp

In addition, some more populous counties may offer their own version of this tracker through their county election websites.